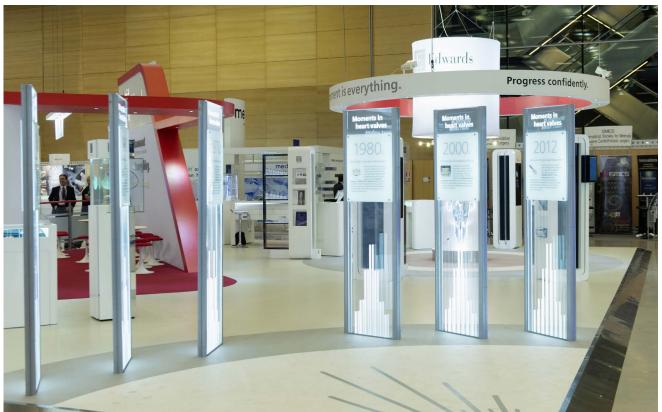

# Signage, Display and Exhibition Graphics

Greenhouse offer a complete sign and graphic service from full design and sign manufacture to installation.

- Internal & external graphics & signage
- Window graphics & signage
- Lettering
- Flags & Banners
- Large format display
- Vehicle livery
- Interpretation boards
- Solar powered signage
- Biodegradable & recyclable