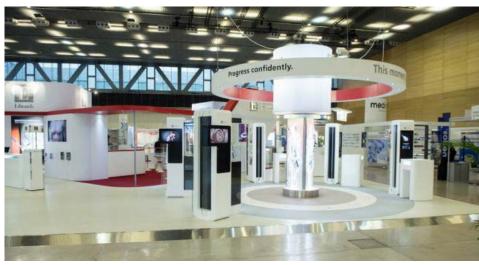

# Signage, Display and Exhibition Graphics

Greenhouse offer a complete sign and graphic service from full design and sign manufacture to installation.

- Internal & external graphics & signage
- Window graphics & signage
- Lettering
- Flags & Banners
- Large format display
- Vehicle livery
- Interpretation boards
- Solar powered signage
- Biodegradable & recyclable