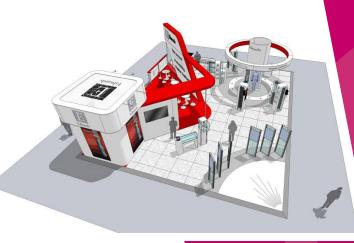

# Signage, Display and Exhibition Graphics

Greenhouse offer a complete sign and graphic service from full design and sign manufacture to installation.

- Internal & external graphics & signage
- Window graphics & signage
- Lettering
- Flags & Banners
- Large format display
- Vehicle livery
- Interpretation boards
- Solar powered signage
- Biodegradable & recyclable