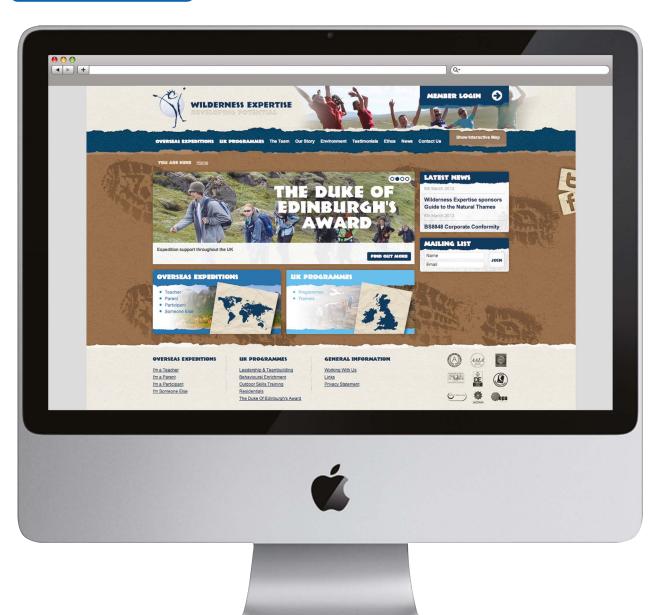

#### **Wilderness Expertise**

A youthful and energetic organisation who had clear ideas about how they wanted to portray themselves. We developed initial ideas in a web based environment.

The succesful relaunch of the web site persuaded the client to transfer this brand across a range of literature, signage and exhibition graphics, all produced in-house.