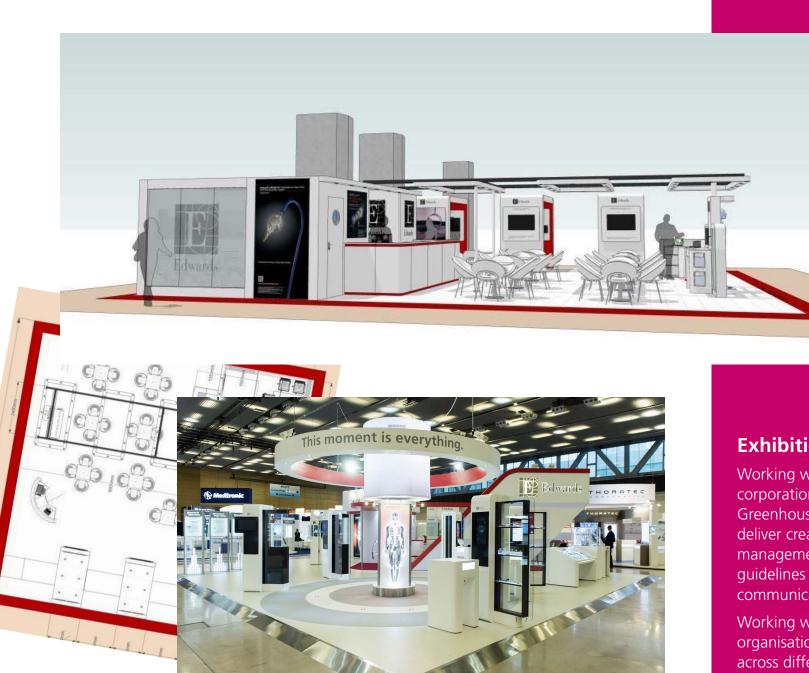

# Signage, Display and Exhibition Graphics

Greenhouse offer a complete sign and graphic service from full design and sign manufacture to installation.

- Internal & external graphics & signage
- Window graphics & signage
- Lettering
- Flags & Banners
- Large format display
- Vehicle livery
- Interpretation boards
- Solar powered signage
- Biodegradable & recyclable